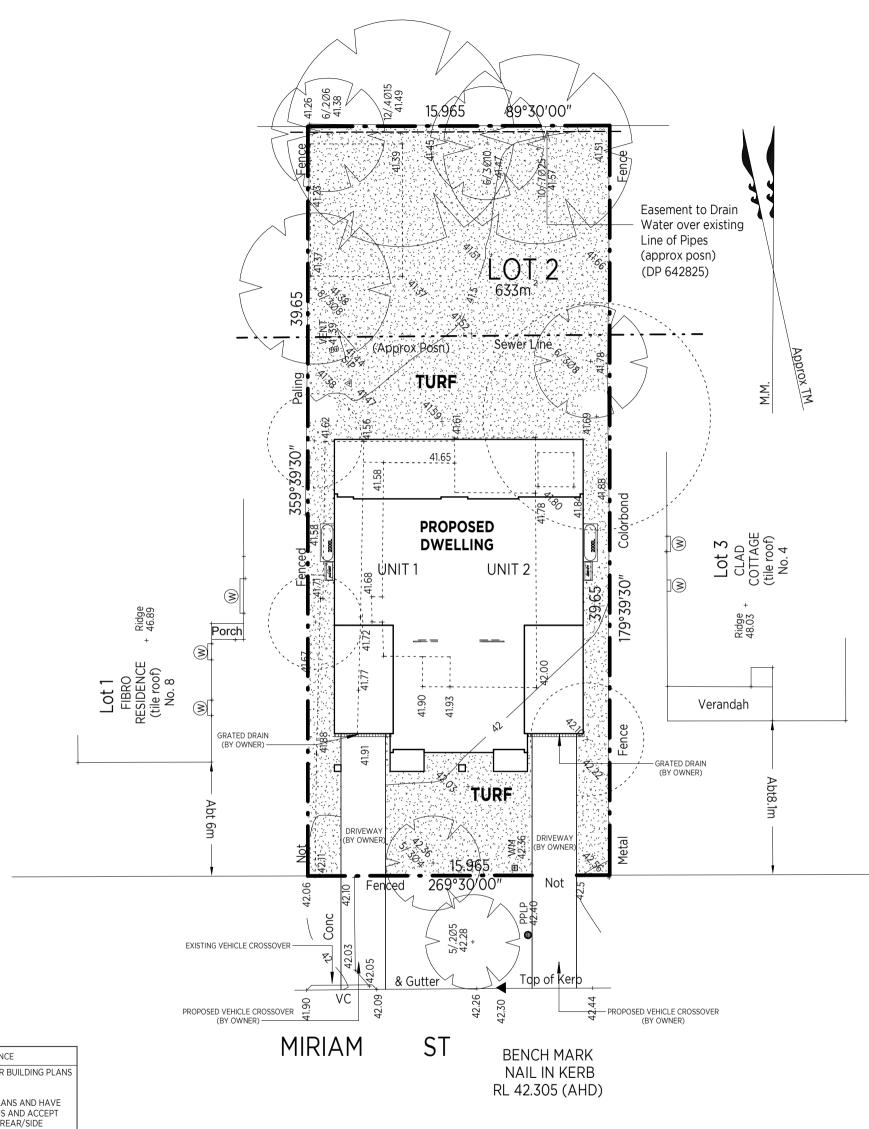

**BANNABY DUPLEX** PROPOSED RESIDENCE EDGE FAÇADE FOR: DATE: SCALE: 14.01.22 MR & MRS SLEIMAN DRAWN: CHECKED DI SHEET NO: JOB NO: LOT 2 (#6) MIRIAM STREET, BASS ABN: 12057761378 BLDG.LIC.39371 09 6923 HILL, NSW 2197

SALES: PHONE: (02) 9629 4772 FAX: (02) 9629 5813 HEAD 96-100 TOONGABBIE ROAD. OFFICE: **GIRRAWEEN NSW 2145** PHONE: (02) 9672 7055 FAX: (02) 9672 7033

CONFIRM WET AREA ITEMS WITH SELECTIONS.

CONCEPT LANDSCAPE PLAN